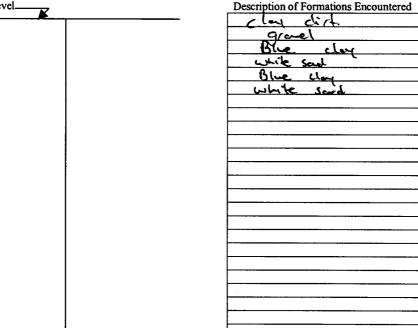

<u> 260</u>

<u> 990</u>

From (depth)

Ground Level

40

240

220

<u>260</u>

<u>Description of formations encountered must be provided for all</u> wells and boreholes, unless specifically exempted by regulations