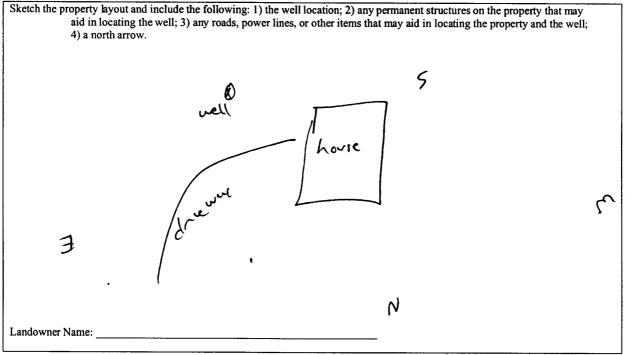

## The sketch below only required for water wells

If well telescopes, show depths on sketch. Ground Level

If more than one screen, show location of each on sketch

Form: OLWR-SWR-1A

I certify that the well/borehole was drilled, constructed, and completed in accordance with all applicable requirements of the Mississippi Department of Environmental Quality and the Mississippi Department of Health regulations, if applicable, and state